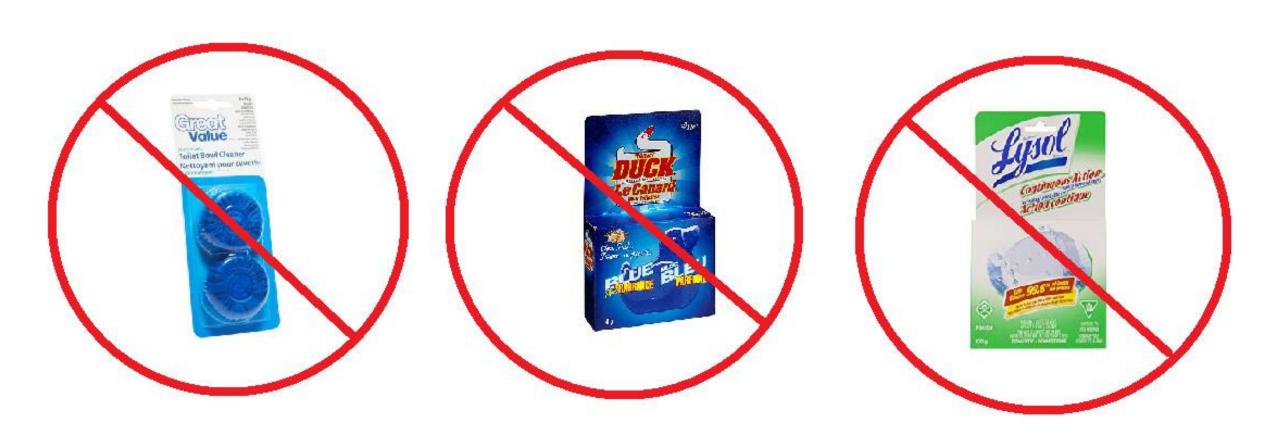

\*\*\*\*

Also please do not use any in tank cleaning pucks. The chlorine disintegrates parts in the toilet which can lead to leaking / flooding. Damages caused by use of cleaning pucks will be the responsibility of the tenant.